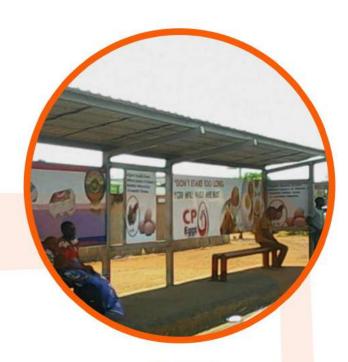

## SmartLink

### **Advertising now is easier than EVER!**

SmartLink channels are innovative outdoor billboards that combine CSR and advertising all in one.

We offer bus stage shelters along roads in highly populated areas in variable sizes from 10m x 2.5m and upwards.

Also, Bins with advertisement canvases varying in sizes from 1m x 1m which are located in busy areas and neighbourhoods.

Do it to preserve and maintain a hygienic environment.