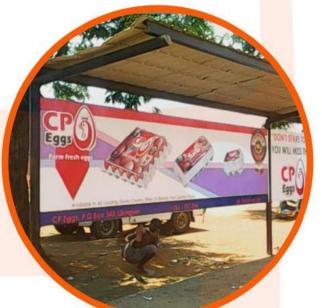

### OutdoorAdvertising

### Billboards

We have more than 200 billboards throughout Malawi that give advertisers a big and beautiful platform to create stunning advertisements, helping build brands and drive sales through high-impact, large-format sites.

Tell your story on our network of 200 billboards in key areas throughout Malawi.

### **Features**

- Majority of our billboards are situated in areas with a population of over 25,000
- Different sizes and formats to suit advertisers' needs
- Our panels are in key locations throughout Malawi and are noticed on large scales

They are perfect for large-scale or targeted campaigns